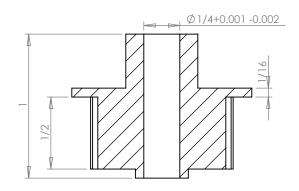

Dimensions are in inches Tolerances: Fractional <u>+</u> 0.015

PROPRIETARY AND CONFIDENTIAL:

THE INFORMATION CONTAINED IN THIS DRAWING IS THE SOLE PROPERTY OF PUTNAM PRECISION MOLDING. ANY REPRODUCTION IN PART OR AS A WHOLE WITHOUT THE WRITTEN PERMISSION OF PUTNAM PRECISION MOLDING IS PROHIBITED. INFORMATION IN THIS DRAWING IS PROVIDED FOR REFERENCE ONLY.