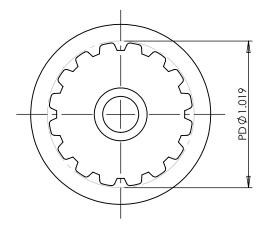

## PLASTOCK ®

**Manufactured by Putnam Precision Molding** 

www.plastock.biz

© 2010 Putnam Precision Molding

**Part Number:** 16XLSF

**Part Description:** 

1/5" Pitch (XL) Delrin Timing Belts Pulleys For Belts up to 3/8" Wide