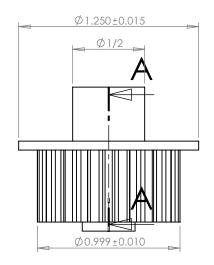

## **SECTION A-A**

Dimensions are in inches Tolerances: Fractional <u>+</u> 0.015

PROPRIETARY AND CONFIDENTIAL:

THE INFORMATION CONTAINED IN THIS DRAWING IS THE SOLE PROPERTY OF PUTNAM PRECISION MOLDING. ANY REPRODUCTION IN PART OR AS A WHOLE WITHOUT THE WRITTEN PERMISSION OF PUTNAM PRECISION MOLDING IS PROHIBITED. INFORMATION IN THIS DRAWING IS PROVIDED FOR REFERENCE ONLY.