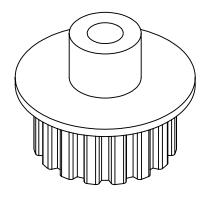

## PLASTOCK ®

**Manufactured by Putnam Precision Molding** 

www.plastock.biz

© 2010 Putnam Precision Molding

**Part Number:** 16XLSF

**Part Description:** 

1/5" Pitch (XL) Delrin Timing Belts Pulleys For Belts up to 3/8" Wide